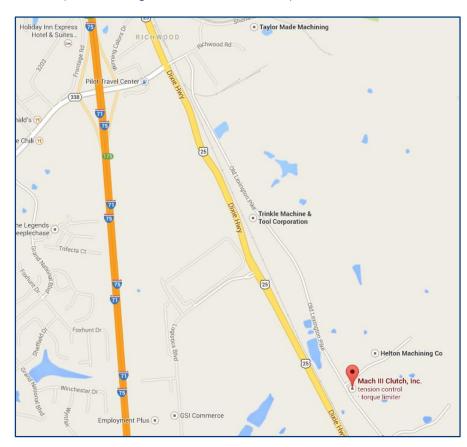

### FROM CINCINNATI, OH

- Interstate 71/75 South to Exit 175 Richwood
- Left off exit ramp onto Richwood Drive
- See directions from Richwood Drive below

#### FROM LEXINGTON, KY

- Interstate 75 Nor th to Exit 175 Richwood
- · Right off exit ramp onto Richwood Drive
- · See directions from Richwood Drive below

#### FROM LOUISVILLE, KY

- Interstate 71 Nor th to Interstate 71/75 Nor th
- Interstate 71/75 Nor th to Exit 175 Richwood
- · Right off exit ramp onto Richwood Drive
- See directions from Richwood Drive below

#### FROM RICHWOOD DRIVE

- Continue through intersection of Richwood Dr. and US 25 (Dixie Highway) and cross train tracks
- Right onto Old Lexington Pike (Continue 1.4 miles)
- Left onto Cummings Drive
- Mach III is the first building on the Right (Tan building with Dark Green Trim)